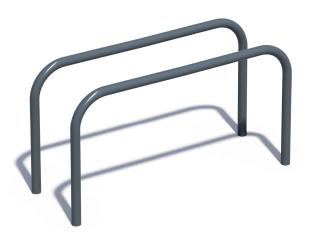

K-008\_kids | Low parallel bars

The structure consists of two low, curved parallel bars. Lenght of the bars 1240 mm, height – 700 mm, distance between the bars – 400 mm.