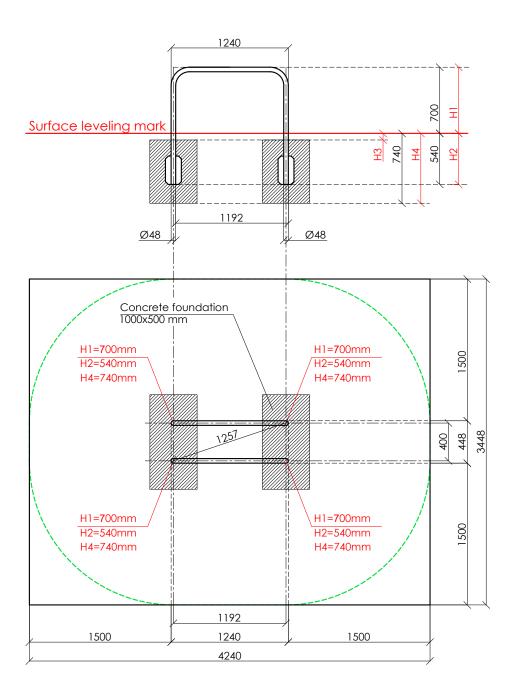

K-008\_kids | Low parallel bars

The structure consists of two low, curved parallel bars. Lenght of the bars 1240 mm, height – 700 mm, distance between the bars – 400 mm.

## Installation instructions:

- Choose a suitable underground for the unit (see page 2, table 2)!
- Prepare the construction pit with a drilling machine or other devices.
- Before pouring the concrete all structures elements must be leveled and fixed.
- Complex elements must be fixed and bolted together with metal clamps.
- Ready-made C25 concrete should be used.
- Crossbars installation height can be changed according to customer's wishes.
- Approximately 0,15m³ concrete is needed for each spot foundation.
- Under the structures we recommend to install absorbing rubber cover.

The size of the hole for the foundation is depending on the consistency of the ground. The dimensions mentioned above are applicable for normal conditions with firm ground. If the ground is extremely soft, a much bigger foundation is needed. Use only appropriate material and follow the installation instructions closely!!!

| Foundation plan and area of movement of the K-008_kids                            |                 |                                                                       |                                                                                                                                                                                                                                                                                                                                                                                                                                                                                                                                                                                                                                                                                                                                                                                                                                                                                                                                                                                                                                                                                                                                                                                                                                                                                                                                                                                                                                                                                                                                                                                                                                                                                                                                                                                                                                                                                                                                                                                                                                                                                                                                                                                                                                                                                                                                                                                                                                                                                                                                                                                                                                                                                                                                                                                                                                         | Technical information                                                       |                                                                                                                                    |                 |
|-----------------------------------------------------------------------------------|-----------------|-----------------------------------------------------------------------|-----------------------------------------------------------------------------------------------------------------------------------------------------------------------------------------------------------------------------------------------------------------------------------------------------------------------------------------------------------------------------------------------------------------------------------------------------------------------------------------------------------------------------------------------------------------------------------------------------------------------------------------------------------------------------------------------------------------------------------------------------------------------------------------------------------------------------------------------------------------------------------------------------------------------------------------------------------------------------------------------------------------------------------------------------------------------------------------------------------------------------------------------------------------------------------------------------------------------------------------------------------------------------------------------------------------------------------------------------------------------------------------------------------------------------------------------------------------------------------------------------------------------------------------------------------------------------------------------------------------------------------------------------------------------------------------------------------------------------------------------------------------------------------------------------------------------------------------------------------------------------------------------------------------------------------------------------------------------------------------------------------------------------------------------------------------------------------------------------------------------------------------------------------------------------------------------------------------------------------------------------------------------------------------------------------------------------------------------------------------------------------------------------------------------------------------------------------------------------------------------------------------------------------------------------------------------------------------------------------------------------------------------------------------------------------------------------------------------------------------------------------------------------------------------------------------------------------------|-----------------------------------------------------------------------------|------------------------------------------------------------------------------------------------------------------------------------|-----------------|
| Foundation when using Shock absorbing underground (syntethic – rubber granulates) |                 | Beveling of foundation when using loose filling material              |                                                                                                                                                                                                                                                                                                                                                                                                                                                                                                                                                                                                                                                                                                                                                                                                                                                                                                                                                                                                                                                                                                                                                                                                                                                                                                                                                                                                                                                                                                                                                                                                                                                                                                                                                                                                                                                                                                                                                                                                                                                                                                                                                                                                                                                                                                                                                                                                                                                                                                                                                                                                                                                                                                                                                                                                                                         | width:<br>height:<br>lenght:                                                | 448 mm<br>700 mm<br>1240 mm                                                                                                        |                 |
| Н3                                                                                | Drop height     | Н3                                                                    | Drop height                                                                                                                                                                                                                                                                                                                                                                                                                                                                                                                                                                                                                                                                                                                                                                                                                                                                                                                                                                                                                                                                                                                                                                                                                                                                                                                                                                                                                                                                                                                                                                                                                                                                                                                                                                                                                                                                                                                                                                                                                                                                                                                                                                                                                                                                                                                                                                                                                                                                                                                                                                                                                                                                                                                                                                                                                             | largest part:                                                               | 1340 mm                                                                                                                            |                 |
| 40 mm                                                                             | > 1.21.4 m      | 20 cm                                                                 | < 1.0 m                                                                                                                                                                                                                                                                                                                                                                                                                                                                                                                                                                                                                                                                                                                                                                                                                                                                                                                                                                                                                                                                                                                                                                                                                                                                                                                                                                                                                                                                                                                                                                                                                                                                                                                                                                                                                                                                                                                                                                                                                                                                                                                                                                                                                                                                                                                                                                                                                                                                                                                                                                                                                                                                                                                                                                                                                                 | weight:                                                                     | 40,00 kg                                                                                                                           |                 |
| 50 mm                                                                             | > 1.51.7 m      | 30 cm                                                                 | < 2.0 m                                                                                                                                                                                                                                                                                                                                                                                                                                                                                                                                                                                                                                                                                                                                                                                                                                                                                                                                                                                                                                                                                                                                                                                                                                                                                                                                                                                                                                                                                                                                                                                                                                                                                                                                                                                                                                                                                                                                                                                                                                                                                                                                                                                                                                                                                                                                                                                                                                                                                                                                                                                                                                                                                                                                                                                                                                 | floor space required                                                        | 3448 x 4240 mm                                                                                                                     |                 |
| 60 mm                                                                             | > 1.82.0 m      | 40 cm                                                                 | < 3.0 m                                                                                                                                                                                                                                                                                                                                                                                                                                                                                                                                                                                                                                                                                                                                                                                                                                                                                                                                                                                                                                                                                                                                                                                                                                                                                                                                                                                                                                                                                                                                                                                                                                                                                                                                                                                                                                                                                                                                                                                                                                                                                                                                                                                                                                                                                                                                                                                                                                                                                                                                                                                                                                                                                                                                                                                                                                 | pipe measurements:                                                          | diameter:                                                                                                                          | wall thickness: |
| 70 mm                                                                             | > 2.12.5 m      |                                                                       |                                                                                                                                                                                                                                                                                                                                                                                                                                                                                                                                                                                                                                                                                                                                                                                                                                                                                                                                                                                                                                                                                                                                                                                                                                                                                                                                                                                                                                                                                                                                                                                                                                                                                                                                                                                                                                                                                                                                                                                                                                                                                                                                                                                                                                                                                                                                                                                                                                                                                                                                                                                                                                                                                                                                                                                                                                         |                                                                             | 48 mm                                                                                                                              | 3.2 mm          |
| shock absorbing underground  steel tube  concrete                                 | Ø108<br>E 80 00 | surface leveling mark loose filling material R200 steel tube concrete | 80108<br>H<br>H<br>1300<br>1000<br>1000<br>1000<br>1000<br>1000<br>1000<br>1000<br>1000<br>1000<br>1000<br>1000<br>1000<br>1000<br>1000<br>1000<br>1000<br>1000<br>1000<br>1000<br>1000<br>1000<br>1000<br>1000<br>1000<br>1000<br>1000<br>1000<br>1000<br>1000<br>1000<br>1000<br>1000<br>1000<br>1000<br>1000<br>1000<br>1000<br>1000<br>1000<br>1000<br>1000<br>1000<br>1000<br>1000<br>1000<br>1000<br>1000<br>1000<br>1000<br>1000<br>1000<br>1000<br>1000<br>1000<br>1000<br>1000<br>1000<br>1000<br>1000<br>1000<br>1000<br>1000<br>1000<br>1000<br>1000<br>1000<br>1000<br>1000<br>1000<br>1000<br>1000<br>1000<br>1000<br>1000<br>1000<br>1000<br>1000<br>1000<br>1000<br>1000<br>1000<br>1000<br>1000<br>1000<br>1000<br>1000<br>1000<br>1000<br>1000<br>1000<br>1000<br>1000<br>1000<br>1000<br>1000<br>1000<br>1000<br>1000<br>1000<br>1000<br>1000<br>1000<br>1000<br>1000<br>1000<br>1000<br>1000<br>1000<br>1000<br>1000<br>1000<br>1000<br>1000<br>1000<br>1000<br>1000<br>1000<br>1000<br>1000<br>1000<br>1000<br>1000<br>1000<br>1000<br>1000<br>1000<br>1000<br>1000<br>1000<br>1000<br>1000<br>1000<br>1000<br>1000<br>1000<br>1000<br>1000<br>1000<br>1000<br>1000<br>1000<br>1000<br>1000<br>1000<br>1000<br>1000<br>1000<br>1000<br>1000<br>1000<br>1000<br>1000<br>1000<br>1000<br>1000<br>1000<br>1000<br>1000<br>1000<br>1000<br>1000<br>1000<br>1000<br>1000<br>1000<br>1000<br>1000<br>1000<br>1000<br>1000<br>1000<br>1000<br>1000<br>1000<br>1000<br>1000<br>1000<br>1000<br>1000<br>1000<br>1000<br>1000<br>1000<br>1000<br>1000<br>1000<br>1000<br>1000<br>1000<br>1000<br>1000<br>1000<br>1000<br>1000<br>1000<br>1000<br>1000<br>1000<br>1000<br>1000<br>1000<br>1000<br>1000<br>1000<br>1000<br>1000<br>1000<br>1000<br>1000<br>1000<br>1000<br>1000<br>1000<br>1000<br>1000<br>1000<br>1000<br>1000<br>1000<br>1000<br>1000<br>1000<br>1000<br>1000<br>1000<br>1000<br>1000<br>1000<br>1000<br>1000<br>1000<br>1000<br>1000<br>1000<br>1000<br>1000<br>1000<br>1000<br>1000<br>1000<br>1000<br>1000<br>1000<br>1000<br>1000<br>1000<br>1000<br>1000<br>1000<br>1000<br>1000<br>1000<br>1000<br>1000<br>1000<br>1000<br>1000<br>1000<br>1000<br>1000<br>1000<br>1000<br>1000<br>1000<br>1000<br>1000<br>1000<br>1000<br>1000<br>1000<br>1000<br>1000<br>1000<br>1000<br>1000<br>1000<br>1000<br>1000<br>1000<br>1000<br>1000<br>1000<br>1000<br>1000<br>1000<br>1000<br>1000<br>1000<br>1000<br>1000<br>1000<br>1000<br>1000<br>1000<br>1000<br>1000<br>1000<br>1000<br>1000<br>1000<br>1000<br>1000<br>1000<br>1000<br>1000<br>1000<br>1000<br>1000<br>1000<br>1000<br>1000<br>1000<br>1000<br>1000<br>1000<br>1000<br>1000<br>1000<br>1000<br>1000<br>1000<br>1000<br>1000<br>1000<br>1000<br>1000<br>1000<br>1000<br>1000<br>1000<br>1000<br>1000<br>1000<br>1000<br>1000<br>1000<br>1000<br>1000 | metal parts:  metal clamps:  bolts for metal clamps  max. free fall height: | steel, galvanized, powo<br>(anthracite grey)<br>siluminium, powder coo<br>(Telemagenta)<br>stainless steel, Pin Hex B<br>bolts M10 | ited, RAL 4010  |
|                                                                                   |                 | X2272                                                                 | mumm == X                                                                                                                                                                                                                                                                                                                                                                                                                                                                                                                                                                                                                                                                                                                                                                                                                                                                                                                                                                                                                                                                                                                                                                                                                                                                                                                                                                                                                                                                                                                                                                                                                                                                                                                                                                                                                                                                                                                                                                                                                                                                                                                                                                                                                                                                                                                                                                                                                                                                                                                                                                                                                                                                                                                                                                                                                               | user age:<br>certificates:                                                  | 3-14 years                                                                                                                         |                 |